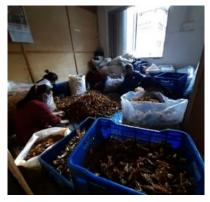

During the period FMCL have initiated to work alongside with the Centenary Farmers Market in chilli processing as an ad hoe activity to process the surplus chilli available from farmers of Paro and those delivered by CFM. In the course of the procedure the head quarter and the Paro regional office employees came to the conclusion to be office quarantine during the national lockdown for the chilli processing lead by COVID focal person in collaboration with marketing section

The

| Sn  | Purchase  | Otv       | Segregated Qty |             |          |         | Difference | Shrinkage |
|-----|-----------|-----------|----------------|-------------|----------|---------|------------|-----------|
| 511 | Fulcilase | Qty       | Green/shukam   | Black/hokam | Red      | Spoiled | Difference | %         |
| 1   | FMCL      | 13,989.16 | 7,962.72       | 1,221.57    | 2,978.22 | 1,493.3 | 333.35     | 2.38%     |
| 2   | CFM       | 5,684.8   | 2,065.8        | 632         | 792      | 1,134   | 1,061      | 18.66%    |
|     | Total     | 19,673.96 | 10,028.52      | 1,853.57    | 3,770.22 | 2,627.3 | 1,394.35   |           |

*Fig 19: Yield of dry chill process Source: Marketing Section* 

७र्गे वया तस्वा करा यहा तही करा