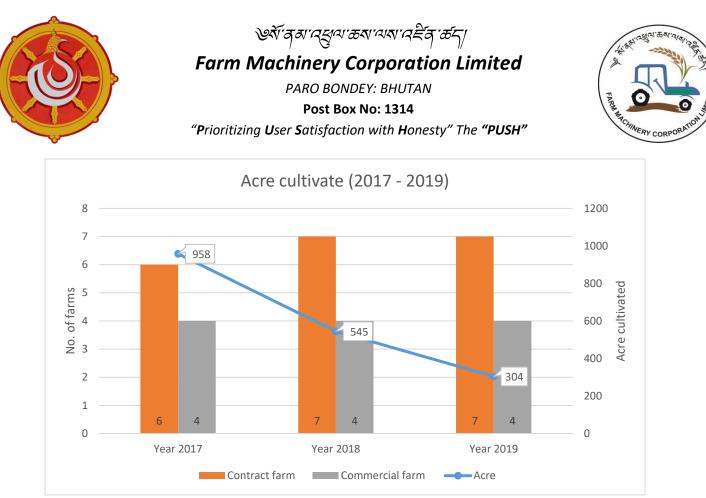

With the strengthening of farm mechanization, the company have gradually taken some of the contract as well as given up base on the land feasibility and other factor in contributing to the self-sufficiency food of the country. The progress of acre cultivated under the contract and commercial farming mode are shown below:

*Fig 4: Farms status and progress of its acre cultivated Source: Contract and Commercial* 

#### 2.1.3.A. Acre coverage under cultivation

The company has been implementing agriculture farming modes since the past four year as shown in fig 4, which consists of thirteen farm scattered across the country in year 2020.

Fundamentally the execution of the contract farming program immensely helped in the reduction of agriculture land approximately 1047 acres, out of 64,000 acres of fallow land. Which ultimately lead to the restructuring the concept of agriculture, to rejuvenate the potential for employment generation with improvement in contentment from socio-economic perspective.

So far the company under contract and commercial farming apart from the new project have covered 299.7 acre during the year 2020.

| Sl.no | Category         | Farm        | Acre Coverage |
|-------|------------------|-------------|---------------|
| 1     | Contract farming | Bajo        | 35.00         |
|       |                  | Gelephu     | 25.00         |
|       |                  | Mendeygang  | 7.00          |
|       |                  | Norginthang | 26.67         |
|       |                  | Ramthangkha | 29.00         |
|       |                  | Tameyna     | 16.00         |
|       |                  | Phaithang   | 0.46          |
|       |                  | Umling      | 7.00          |
|       |                  | Rubissa     | 11.00         |
|       |                  | Zhengosa    | 10.00         |

७र्गे'वय'त्युत्थ'क्रा'यग'तहेंव'र्कत्।

Farm Machinery Corporation Limited PARO BONDEY: BHUTAN

Post Box No: 1314

"Prioritizing User Satisfaction with Honesty" The "PUSH"

| 2 | Commercial Farming | Kana          | 7.00   |
|---|--------------------|---------------|--------|
|   |                    | Nitchula      | 7.25   |
|   |                    | Phuntshothang | 106.75 |
|   |                    | Tendrelthang  | 11.19  |
|   | Total              |               | 299.7  |

*Fig 5: Acre cultivated for Crop Production (exclusive of Project) Source: Contract and Commercial* 