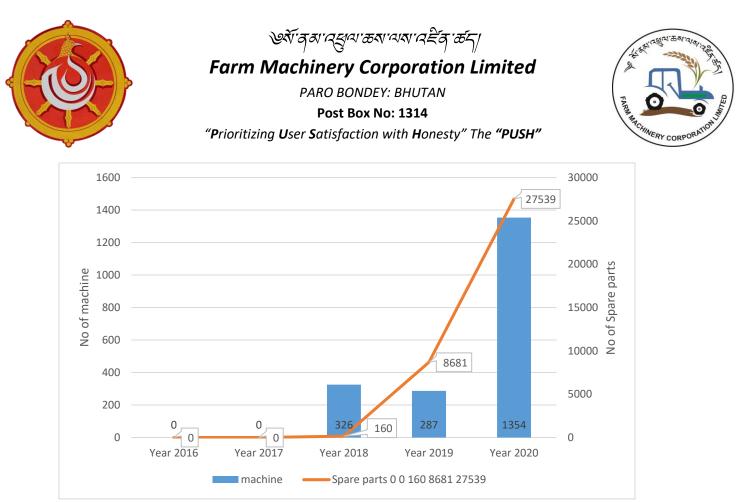

Thus, the annual sales of agriculture machine as of year 2020 are shown in Fig 3:

*Fig 3: Trend of sale of machine in quantity Source: Procurement section* 