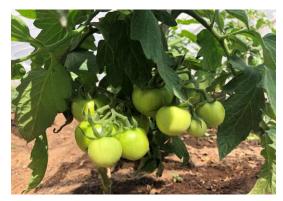

- 2. Single cabin bolero and farm tractor was deployed to reach essential goods to every nock and corner of Nubi geog to support the Dzongkhag Task Force Member in a little manner we could in the service of farming communities.
- 3. The farm was in the process of developing into terraces during the announcement of lock down. However, the farm initiated to grow beans and chili in the open field and tomato under protective structure to supplement to the market with whatever quantity we could manage with the newly developed land. Following are the quantity produced during the lock down and made available to Trongsa Dzongkhag.
  - Beans 579 kg
  - Tomato –1328 kg
  - Chili 169 kg
  - Water melon 49 kg

Fig 3: Tomato Supply

Fig 4: Tractor on duty for essential good supply

Fig 5: Beans Production during lock down

Fig 6: Water Melon