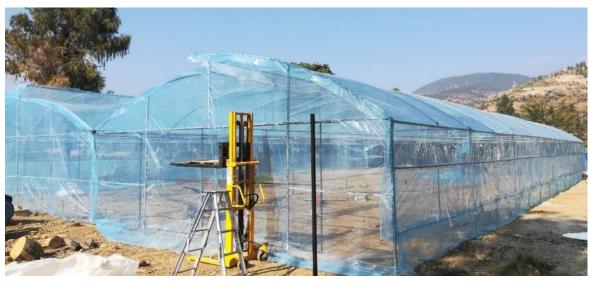

So a trail mega greenhouse was constructed at Norzinthang Farm, Tashigang in October, 2020.

७२४ वया त्युया करा यहा तही करा

# Farm Machinery Corporation Limited

PARO BONDEY: BHUTAN Post Box No: 1314 "Prioritizing User Satisfaction with Honesty" The "PUSH"

Source: Production Unit

Beside Norzingthang mega greenhouse a new mega greenhouse were designed and modified at Bajo, Wangduephodrang. The mega greenhouse were constructed in a prototype of other mega greenhouse to be kept as a sample for future reference if demand.