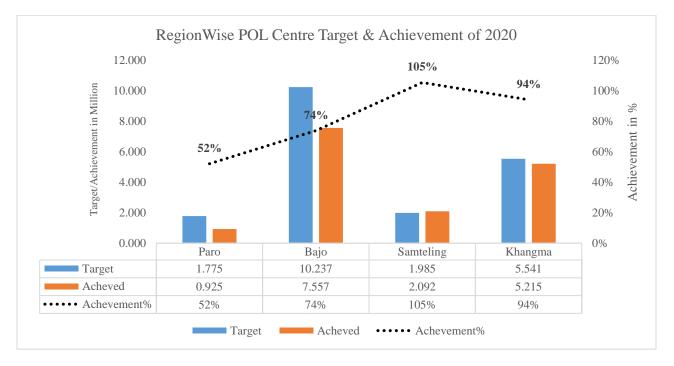

Fig 12: Regional wise Sales revenue achievement Source: Farm Mechanization service department 2.2.5 POL

فَّمَّ عَبَّ عَبَّى الْحَجَّى Farm Machinery Corporation Limited PARO BONDEY: BHUTAN Post Box No: 1314 "Prioritizing User Satisfaction with Honesty" The "PUSH"

FMCL during 2018 has established and activated 41 Geog service centers to provide various services (mandate) of the company. Eventually some of the station were lead to closed base on the profit and loss of the station even after inclusive of all the supplementary services were provide. Thus for the remaining station the PoL products are procured from the nearest BoD and sold from this service centers. The clients are mostly farmers and other residing within the service centers area.

Corresponding to the remaining station for the year 2020, the regional Centres had targeted to generated Nu **19.537M** through POL, out of which Nu **15.789 M** could be achieved in total. Only **81%** of the revenue was achieved from the standard target. Following graph clearly depicts region wise target & achievement of POL;

*Fig 13: Regional wise PoL revenue achievement Source: Farm Mechanization service department* 