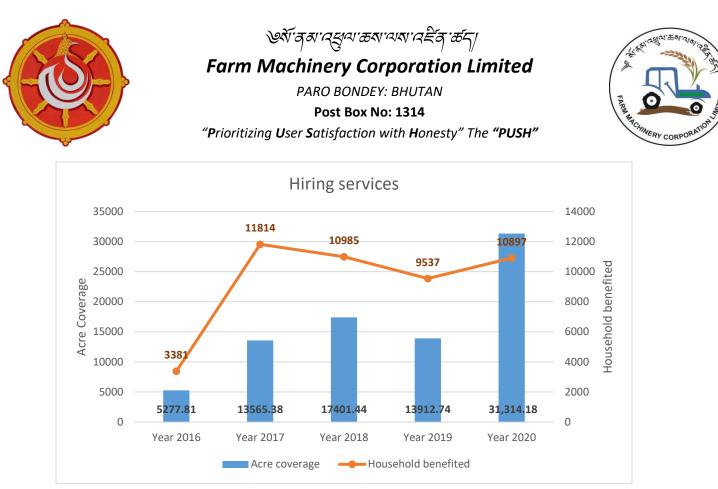

#### 2.1.1 Hiring services

Over the last few year, FMCL have exert to fulfil its economic and social benefit through hiring services with the government support. The company have received 933 units of farm machinery, covering 81,471.55 acres through hiring services, benefiting 46,614 household as of year 2020.

It is basically to enhance the accessibility of farm machineries to the farmers who cannot afford to own the machines and optimize land utilization and promote agriculture commercialization. With support from the Japan international Cooperation Agency (JICA) in supplies of farm machineries from the year 2016 till 2018 under hiring services, the agriculture production in rural place have been highly benefited. Based on this services, the annually contribution/acre coverage and its household benefit to the country are as shown in Fig 2;

*Fig 2: Central and Geog Hiring service acre coverage and household benefited Sources: Farm mechanization service department (FMSD)* 