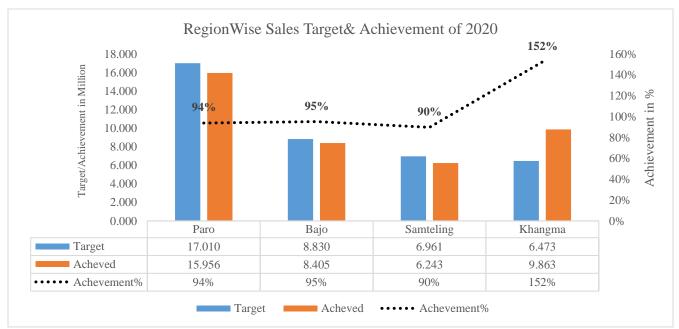

#### 2.2.4 Sales

For the year, 2020, the regional Centres had targeted to generated Nu **39.274 M** through sales, out of which Nu **40.467 M** could be achieved in total. Additional of **3%** of the revenue was achieved from the standard target. Following graph clearly depicts region wise target & achievement of sales;

Fig 12: Regional wise Sales revenue achievement Source: Farm Mechanization service department 2.2.5 POL

فَّمَّ عَبَّ عَبَّى الْحَجَّى Farm Machinery Corporation Limited PARO BONDEY: BHUTAN Post Box No: 1314 "Prioritizing User Satisfaction with Honesty" The "PUSH"

Corresponding to the remaining station for the year 2020, the regional Centres had targeted to generated Nu **19.537M** through POL, out of which Nu **15.789 M** could be achieved in total. Only **81%** of the revenue was achieved from the standard target. Following graph clearly depicts region wise target & achievement of POL;

*Fig 13: Regional wise PoL revenue achievement Source: Farm Mechanization service department* 