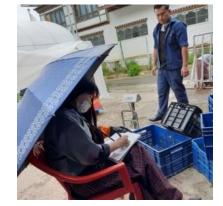

During the period FMCL have initiated to work alongside with the Centenary Farmers Market in chilli processing as an ad hoe activity to process the surplus chilli available from farmers of Paro and those delivered by CFM. In the course of the procedure the head quarter and the Paro regional office employees came to the conclusion to be office quarantine during the national lockdown for the chilli processing lead by COVID focal person in collaboration with marketing section