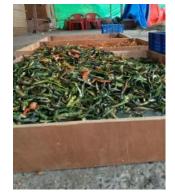

#### 6.4. Dry Chilli Processing

On August 10<sup>th</sup> 2020 Bhutan was declared as national lockdown for 21 days due to the outbreak of community transmission that has not only been the threat to the health but for the economic and business growth of the country. As a result of the outbreak, the government have impose movement restriction which hampered the company revenue generation as the services were being halt.

During the period FMCL have initiated to work alongside with the Centenary Farmers Market in chilli processing as an ad hoe activity to process the surplus chilli available from farmers of Paro and those delivered by CFM. In the course of the procedure the head quarter and the Paro regional office employees came to the conclusion to be office quarantine during the national lockdown for the chilli processing lead by COVID focal person in collaboration with marketing section

The

| Sn  | Purchase  | Otv       | Segregated Qty |             |          |         | Difference | Shrinkage |
|-----|-----------|-----------|----------------|-------------|----------|---------|------------|-----------|
| 511 | Fulcilase | Qty       | Green/shukam   | Black/hokam | Red      | Spoiled | Difference | %         |
| 1   | FMCL      | 13,989.16 | 7,962.72       | 1,221.57    | 2,978.22 | 1,493.3 | 333.35     | 2.38%     |
| 2   | CFM       | 5,684.8   | 2,065.8        | 632         | 792      | 1,134   | 1,061      | 18.66%    |
|     | Total     | 19,673.96 | 10,028.52      | 1,853.57    | 3,770.22 | 2,627.3 | 1,394.35   |           |

*Fig 19: Yield of dry chill process Source: Marketing Section* 

७र्गे वया तस्वा करा यहा तही करा