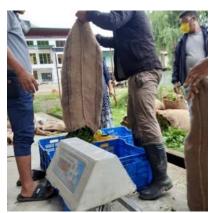

#### 6.4. Dry Chilli Processing

On August 10<sup>th</sup> 2020 Bhutan was declared as national lockdown for 21 days due to the outbreak of community transmission that has not only been the threat to the health but for the economic and business growth of the country. As a result of the outbreak, the government have impose movement restriction which hampered the company revenue generation as the services were being halt.

During the period FMCL have initiated to work alongside with the Centenary Farmers Market in chilli processing as an ad hoe activity to process the surplus chilli available from farmers of Paro and those delivered by CFM. In the course of the procedure the head quarter and the Paro regional office employees came to the conclusion to be office quarantine during the national lockdown for the chilli processing lead by COVID focal person in collaboration with marketing section