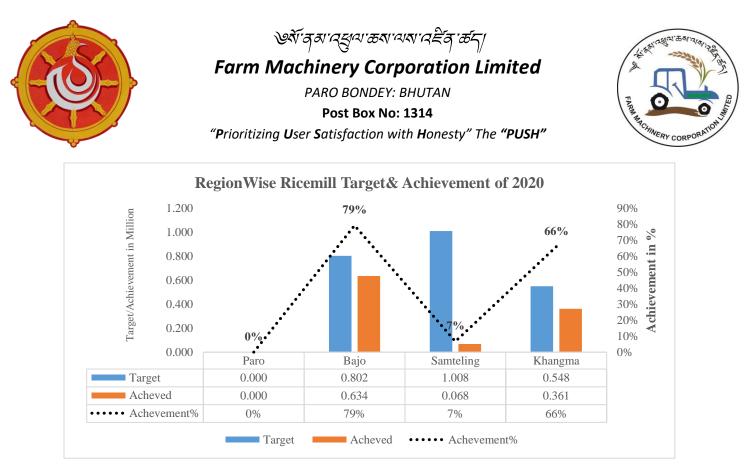

#### 2.2.7 Rice Mill

The company have three huge rice mill transferred from the FBCL, which is located at Chuzergang in Samtenling Region, Phuntshothang in Khangma Region and one in Bajo Region to enhance and activate the paddy collections from farmers. Further it is also for the purpose of milling the paddy collected from company's own contract and commercial farms and in return expect to generate revenue for the Company.

In the year 2020, from the composition of the three rice mill, the company had targeted to generated Nu **2.358 M** through Farms out of which Nu **1.064 M** could be achieved in total. Only **45%** of the revenue was achieved from the set target. Following graph clearly depicts region wise target & achievement of Rice mill;

*Fig 15: Regional wise Rice Mill revenue achievement Source: Farm Mechanization service department* 