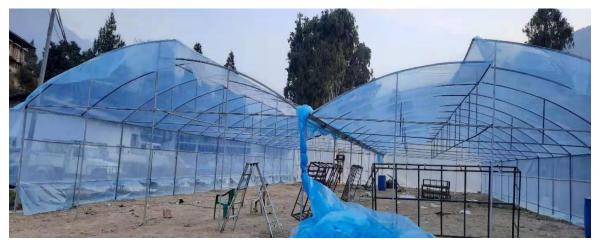

# 6.2. Mega Green House

The design and construction of mega green house was initiated base for mass production of crops. Fundamentally, the greenhouse were designed for the protection of tender or off season plants against excessive cold or heat. Especially large greenhouses were important in agriculture and horticulture. Therefore, the company designed and constructed the mega green house by FMCL in Bhutan probably for the first time. The mega greenhouse is designed and constructed mainly for mass production of

The concept of mega greenhouse appeared when FMCL planned to produce mass production of vegetables to substitute imports from other countries, as normal greenhouses constructed in Bhutan have constraints like minimal spacing for use of farm machineries, multiple structures has to be constructed at one field and farm workers have to move from one structure to another.

So a trail mega greenhouse was constructed at Norzinthang Farm, Tashigang in October, 2020.

७२४ वया त्युया करा यहा तही करा

# Farm Machinery Corporation Limited

PARO BONDEY: BHUTAN Post Box No: 1314 "Prioritizing User Satisfaction with Honesty" The "PUSH"

Source: Production Unit

Beside Norzingthang mega greenhouse a new mega greenhouse were designed and modified at Bajo, Wangduephodrang. The mega greenhouse were constructed in a prototype of other mega greenhouse to be kept as a sample for future reference if demand.