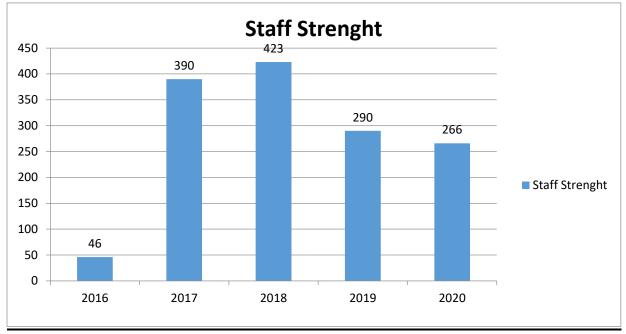

#### 2.4 Human Resources

The Human Resources statistic of the company over the years are as presented below:

*Fig 16: Human resource till year 2020 Source: Human resource department* 

Since its inception in 2016, FMCL was entrusted under the leadership of Mr. Karma Thinley, the incumbent Chief Executive Officer. The company running its 5<sup>th</sup> year of operation by now headed by the CEO is focusing more on initiating various policies and strengthening the mandates. The Management is also coming up with better and effective plans to shape Human Resources within the company. Today, FMCL is manned by 266 employees consisting of employees on contract, regular and elementary service Personnel. The company started its first operation with 46 staffs and steadily increased for two consecutive years 2017-2018 because of the development of several commercial Farms and establishment of 48 PoL services spread out across the gewogs. However, Human resources declined for the year 2019 to 2020 due to closure of the most of the PoL services owing to economic viability and two years contract completion of Staffs recruited through Direct Employment Scheme (DES) of Ministry of labour & Human Resource.