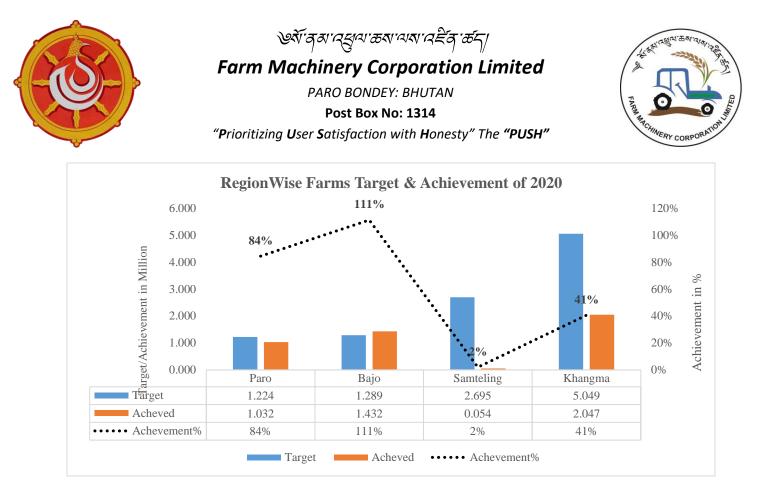

#### 2.2.6 Farms

For the year 2020, the Regional Centres had targeted to generated Nu **10.257M** through Farms, out of which Nu **4.564 M** could be achieved in total. Only **44%** of the revenue was achieved from the set target. Following graph clearly depicts region wise target & achievement of farms;

*Fig 14: Regional wise Farms revenue achievement Source: Farm Mechanization service department* 