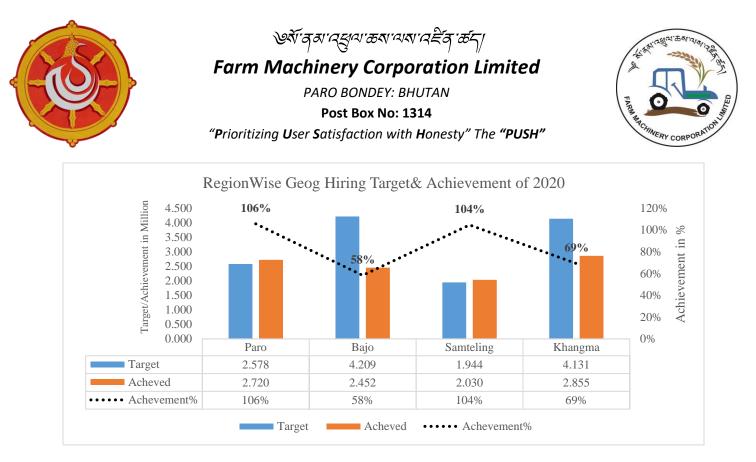

*Fig 9: Regional wise central hiring revenue achievement Source: Farm Mechanization service department* 2.2.2 Geog Hiring Services

For the year, 2020, the regional Centres had targeted to generated Nu **12.862 M** through Geog hiring services, out of which Nu **10.057 M** could be achieved in total. Which sums up that **78%** of the revenue was achieved. Following graph clearly depicts region wise target & achievement through geog hiring service;

*Fig 10: Regional wise Geog hiring revenue achievement Source: Farm Mechanization service department* 