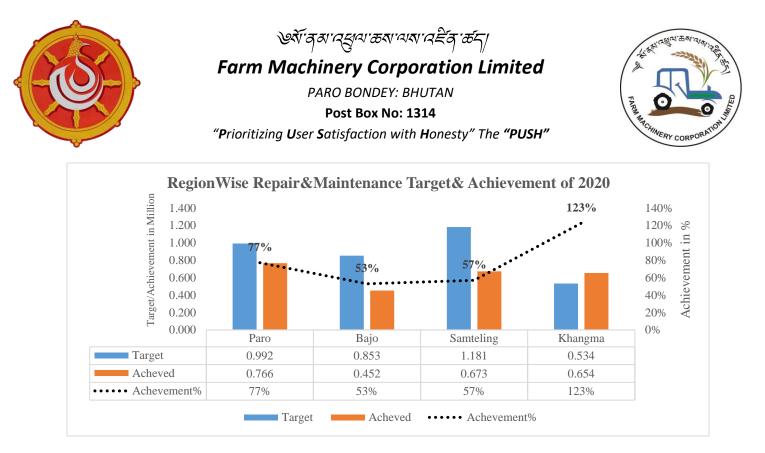

#### 2.2.3 Repair& Maintenance

FMCL aside from sales it also provides backup services to assure the sales after services. The repair and maintenance services are provided to clients through four regional centres outlets. Out calls are also entertained as and when demanded by clients and in due course the regional coordinate a mobile service too. The rates for the repair and maintenance are kept same at all service outlets.

The inline to the services provide by R&M, for the year 2020, the regional Centres had targeted to generated Nu **3.559 M** through, Repair & Maintenance, out of which Nu **2.545 M** could be achieved in total. Which sums up that **71%** of the revenue was achieved. Following graph clearly depicts region wise target & achievement through Repair & Maintenance;

*Fig 11: Regional wise repair and maintenance revenue achievement Source: Farm Mechanization service department* 