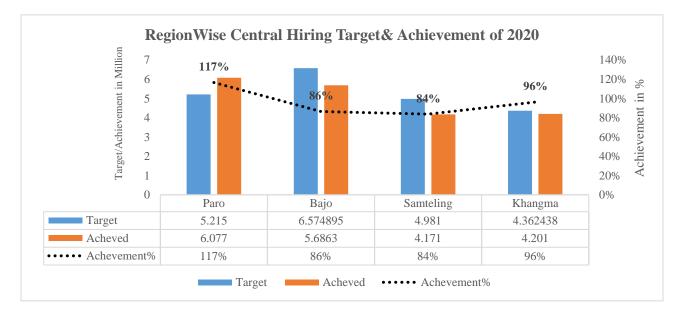

#### 2.2 Financial Achievement

2.2.1 Central Hiring Services

For the year, 2020, the Regional Centres had targeted to generated Nu **21.133 M**, out of which Nu **20.135 M** could be achieved in total. Meaning, **95%** of the revenue was achieved from the set target. Following graph clearly depicts region wise target & achievement of central hiring service;

*Fig 9: Regional wise central hiring revenue achievement Source: Farm Mechanization service department* 2.2.2 Geog Hiring Services

For the year, 2020, the regional Centres had targeted to generated Nu **12.862 M** through Geog hiring services, out of which Nu **10.057 M** could be achieved in total. Which sums up that **78%** of the revenue was achieved. Following graph clearly depicts region wise target & achievement through geog hiring service;