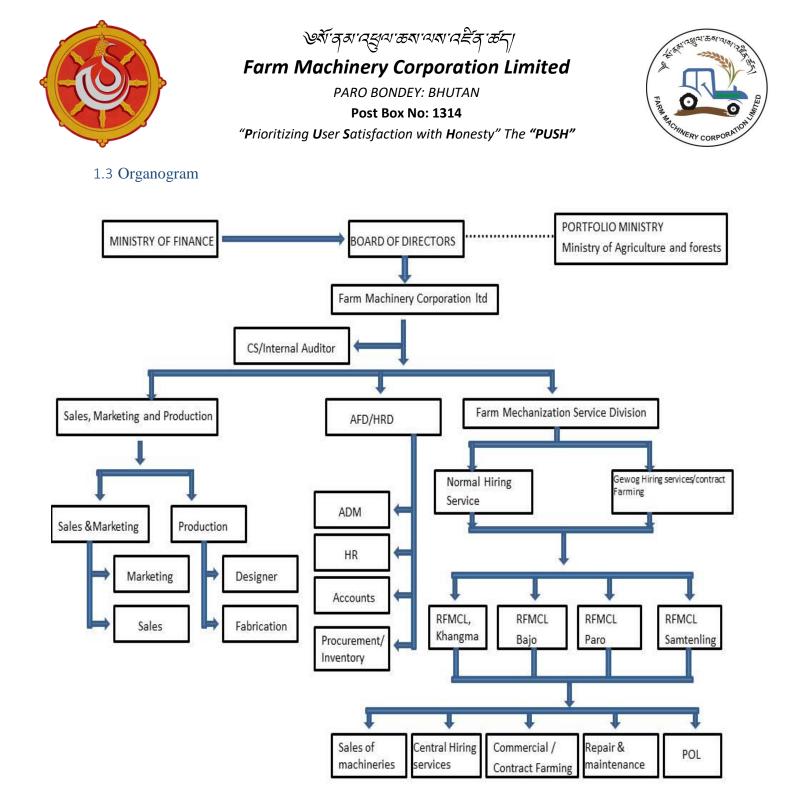

rch 2016.

#### 1.1 Vision

Making Farming into profitable and attractive livelihood enterprise that is socioeconomically and environmentally sustainable.

#### 1.2 Mission

Endeavour to transform farming activity through mechanization into a vibrant and sustainable economic venture.

#### 1.2 Mandates

FMCL is mandated to provide Farming Mechanization goods and services to the Bhutanese farming community at an affordable price with the following objectives:



- 1. Hiring of Farm Machinery to farmers and other stake holders throughout the country.
- 2. Sales of farm Machinery, implements and spare parts.
- 3. Repair and maintenance of farm machinery.
- 4. Fabricate farm machinery, implements and spare parts.
- 5. Sales of POL, Lubricants and others.
- 6. Contract and commercial farming.



Fig 1: Organogram Source: FMCL webpage



७र्थे वयात्युगा करा गर्था तहेव कंट्र

## Farm Machinery Corporation Limited

PARO BONDEY: BHUTAN **Post Box No: 1314** "**P**rioritizing **U**ser **S**atisfaction with Honesty" The "PUSH"



# 2. Farm Mechanization Services of FMCL





*७र्शे वह्य तसुम करा मरा तहेव कॅन* 

Farm Machinery Corporation Limited

PARO BONDEY: BHUTAN **Post Box No: 1314** "**P**rioritizing **U**ser **S**atisfaction with **H**onesty" The **"PUSH"** 



### 2.1 Non- Financial achievement

In today's world, agriculture have been playing crucial role for survival. The idea of food security is essentially paramount, and thus the agriculture has been a significance in the county. Ensuring that agricultural and food production is sustainable, the primary mandate 'Hiring servi